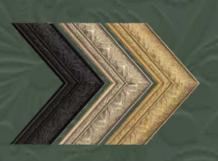

## Imperial is here!

The imperial collection features fine details and four classic antique finishes, gold, black, silver and white. The grace, elegance and stately detail of 17th-century France are the classic and timeless inspiration for our Imperial collection. These profiles are handcrafted with fine detail, will enhance portraits, classical and impressionist works, memorabilia and photographs.

643IG 34x63x22 Imperial Gold

643IS 34x63x22 Imperial Silver

643IB 34x63x22 Imperial Black

**Style Guide:**Contemporary, Maximalism,
Classic, Vintage, French Provincial.