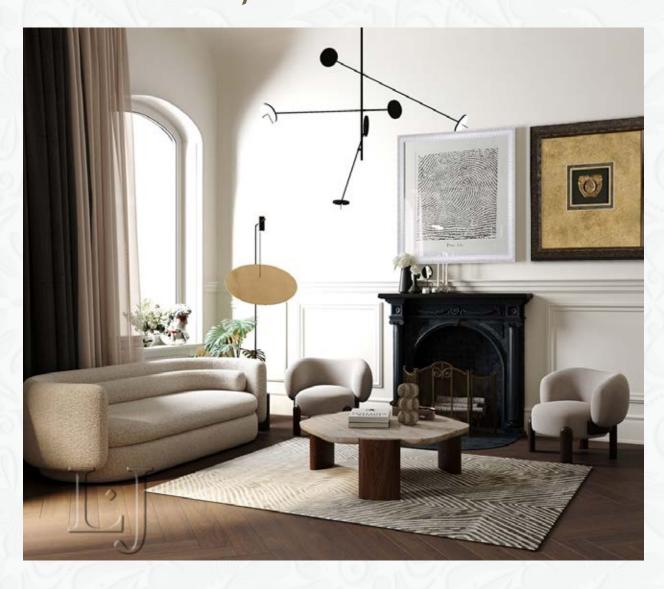

## Imperial is here!

The imperial collection features fine details and four classic antique finishes, gold, black, silver and white. The grace, elegance and stately detail of 17th-century France are the classic and timeless inspiration for our Imperial collection. These profiles are handcrafted with fine detail, will enhance portraits, classical and impressionist works, memorabilia and photographs.